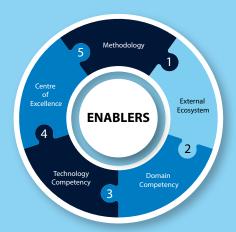

## Infosys' Digital WMS Solutions

**IMPLEMENTATION SERVICES** 

WMS Implementation / Roll out **Version Enhancements & User Training Enhancement & Customization Testing and Quality Assurance** 

**CONSULTING SERVICES** 

Warehouse Process Consulting Supply Chain Design/ DC Diagnostics Package Evaluation/Selection Package Process and Site Readiness

**MAINTENANCE SERVICES** 

Steady State Maintenance **Production Support** Help Desk Management Keep -It-Running Services